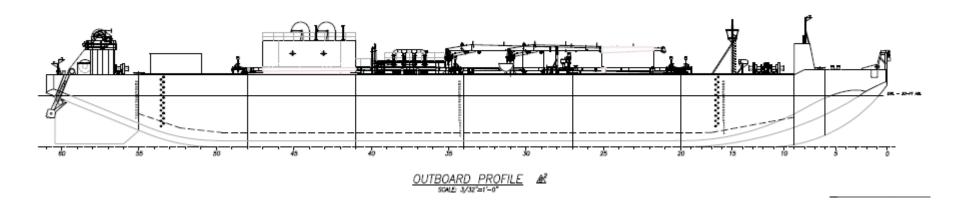

## **Vessel Description**

Vessel Type Double Hull Tank Barge Flag U.SA.

Service Petroleum Service Oil Cargo Builder Vigor Fab

Cargo Type Multi grade Petroleum Place Built Portland, OR

Official Number 1268451 Year Built 2016

IMO/Other # 137 Designer Jensen Maritime

Hail Port Wilmington, DE Owner Hyak Leasing LLC

#### **Dimensions**

#### Length Regular 312.8 Length Overall 326'-0 Beam Molded 84'-0" Depth Molded, to the Main Deck 28'-0 Draft Molded (Approx. Max. Loaded) 20'-0" ITC GT 5,765 ITC NT 2,893 Deadweight 10,207

#### Regulatory

Classification ABS \*A1, Oil Barge, SH

Certificate Load Line

USCG Insp Y
Registry Y
Coastwise Y
Title XI N
CCF N

### **Capacities**

Cargo Oil (@ 98% capacity) 71,500 BBL nominal

# ANTRIL S GENERAL ARRANGEMENT PLAN