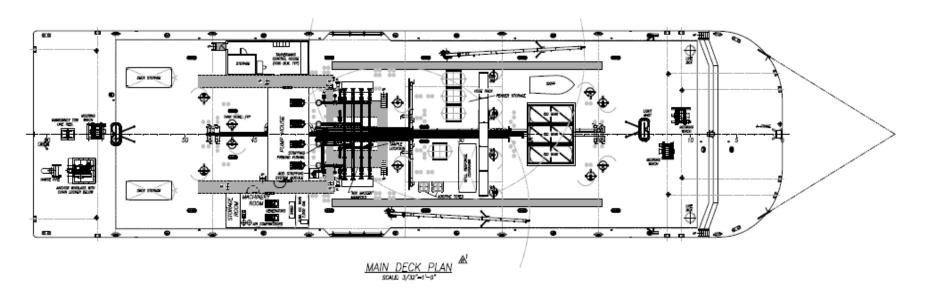

## **Vessel Description**

Vessel Type Double Hull Tank Barge Flag U.SA.

Service Petroleum Service Oil Cargo Builder Vigor Fab

Cargo Type Multi grade Petroleum Place Built Portland, OR

Official Number 1268451 Year Built 2016

IMO/Other # 137 Designer Jensen Maritime

Hail Port Wilmington, DE Owner Hyak Leasing LLC

#### **Dimensions**

#### Length Regular 312.8 Length Overall 326'-0 Beam Molded 84'-0" Depth Molded, to the Main Deck 28'-0 Draft Molded (Approx. Max. Loaded) 20'-0" ITC GT 5,765 ITC NT 2,893 Deadweight 10,207

#### Regulatory

Classification ABS \*A1, Oil Barge, SH

Certificate Load Line

USCG Insp Y
Registry Y
Coastwise Y
Title XI N
CCF N

### **Capacities**

Cargo Oil (@ 98% capacity) 71,500 BBL nominal

# ANTRIL S GENERAL ARRANGEMENT PLAN